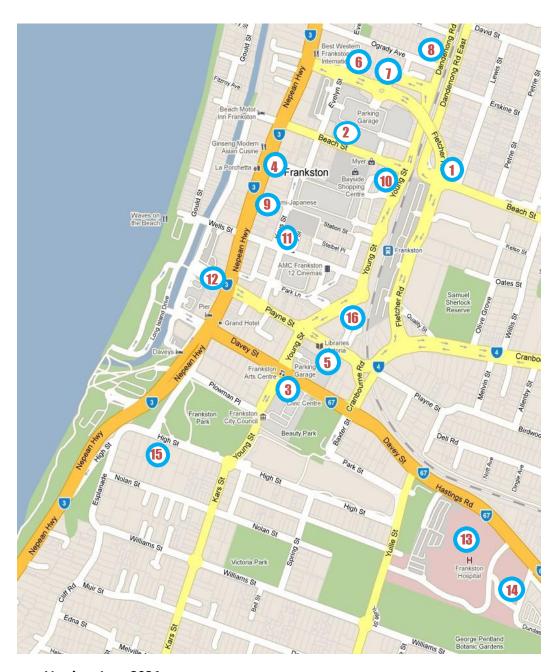

### Community Support Frankston

35 Beach Street, Frankston Phone: 9783 7284

Mon/Tue/Wed/Fri: 9:30am-3.30pm Thursday: 12:00pm-3.30pm

### **2** Centrelink

28 Beach Street, Frankston (Inside Bayside Shopping Centre)

Phone: 132 468

Monday-Friday: 8:30am - 4:30pm

### **3** Frankston City Council

30 Davey Street, Frankston Phone: 1300 322 322

Monday-Friday: 8:30am - 5:00pm

# DFFS (Public Housing / Bond)

431 Nepean Hwy, Frankston Phone: (03) 9784 3100 Monday-Friday: 8.45am – 5:00pm

### Frankston Library

60 Playne Street, Frankston Phone: 9784 1020

#### **Frankston Youth Services**

60A Playne Street, Frankston

Phone: 9768 1366

### Frankston Police Station

15 Fletcher Road, Frankston Phone: 9784 5555 (Open 24 hrs) **Ring 000 in an emergency** 

### Frankston Magistrates' Court

15 Fletcher Road, Frankston Phone: 9784 5777 (Switchboard) Monday-Friday: 9:00am – 4:30pm

### **B** Victorian Legal Aid

34 Dandenong Road West, Frankston

Phone: 9784 5222

Monday-Friday: 8:45am - 5:15pm

# Peninsula Community Legal Centre

441 Nepean Highway, Frankston Monday-Friday: 9:00am - 5:00pm

### **10** Salvocare Eastern (Crisis Centre)

37 Ross Smith Avenue, Frankston Phone: 9784 5000 or 1800 825 955 Monday-Friday: 9:00am-5:00pm

### Sharps (HIV/AIDS Prevention)

20 Young Street, Frankston Phone: 9784 7409 or 1800 642 287 Monday-Friday: 9:00am-5:00pm - **Mobile Outreach Service** Every evening 5:00pm - 9:00am

### 11 The Orange Door/Family Services

Level 1/60-64 Wells Street,

Frankston

Phone: 9770 0341

## **12** Comfort Station Showers

6R Playne Street, Frankston

### **13** Frankston Hospital

2 Hastings Road, Frankston Phone: 9784 7777 Emergency open 24 hours

### **14** Frankston Integrated Health

2 Hastings Road, Frankston Ph: 9784 8100 (9784 8184 Dental) Monday-Friday: 9:00am - 5:00pm

# 15 High Street Uniting Church

16-18 High Street, Frankston

### **16** Food Trucks (Free Meals)

Young Street Carpark Frankston (next to Tasman Meats) (Refer to "Where to Find Food Assistance Brochure" for days and times)